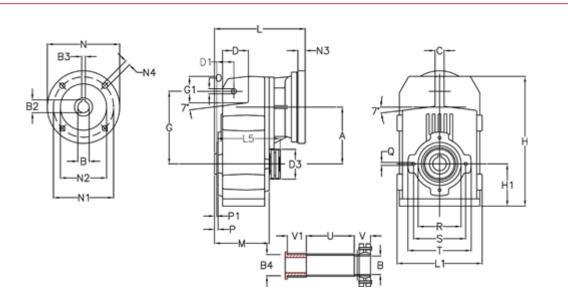

## **Data Sheet**

Article number: 29560101938130 Description: Shaft mounted gear A102QF25-19,3-P80B5

## **Measures**

| A = 112.50 | D1 = 35.0 | 15 = 159.5  | P1                                   | = 3.0   | V = 41  |
|------------|-----------|-------------|--------------------------------------|---------|---------|
| B = 25     | d3 = 77   | M = 100.5   | Q                                    | = M8x12 | V1 = 48 |
| B1 = 19    | G = 140   | N = 200     | R                                    | = 80    |         |
| B2 = 21.8  | G1 = 51.0 | N1 = 165    | S                                    | = 100   |         |
| B3 = 6     | H = 251.0 | N2 = 130    | Т                                    | = 120   |         |
| B4 = 25    | H1 = 84.0 | N4 = M10x20 | Tightening torque Nm adapter bushing | g = 6.0 |         |
| C = 20     | L = 205.0 | O = 11      | Tightening torque Nm shrink disc     | = 7.0   |         |
| D = 47.5   | L1 = 170  | P = 4.5     | U                                    | = 83.0  |         |
|            |           |             |                                      |         |         |